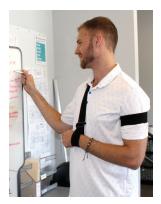

#### GENTLE RECOVERY REMINDER

**SHE REX**<sup>®</sup> patent-pending post-op wearable bands comfortably remind you to keep your arms from overreaching – avoiding the painful movements that hinder recovery. Ideal for use following mastectomies, augmentations and other surgical breast procedures.

## ADJUSTABLE

- Keeps arms from lifting over 90,° encouraging soft, gentle arm movement like small, T-Rex motions.
- May need to order one size up for a comfortable fit.