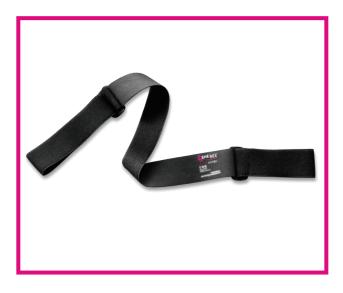

#### GENTLE RECOVERY REMINDER

**SHE REX**<sup>®</sup> patent-pending post-op wearable bands comfortably remind you to keep your arms from overreaching – avoiding the painful movements that hinder recovery. Ideal for use following mastectomies, augmentations and other surgical breast procedures.

## ADJUSTABLE

- Keeps arms from lifting over 90,° encouraging soft, gentle arm movement like small, T-Rex motions.
- May need to order one size up for a comfortable fit.